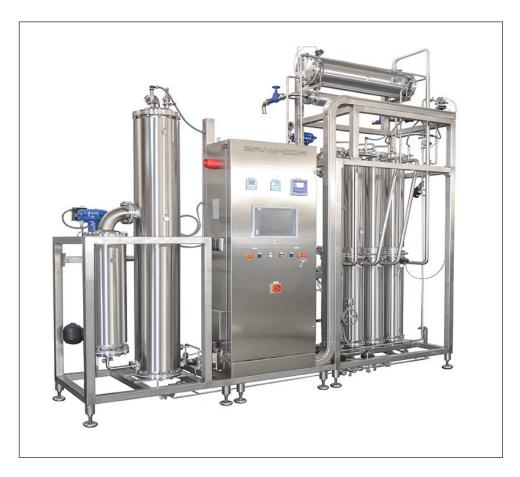

## **COMBINED WFI +PS GENERATOR [KOMBO]**

PHARMACE UTICA П Π IZOF ٥ G) ч Û

**BRAM-COR KOMBI COMBINED WFI + PS GENERATOR [KOMBO]**: is a unique system which produces WFI and PS by combining the double functions of a multiple effect distiller and of a Pure Steam generator on a single skid.

A central SCADA controls the two units, providing separate or concurrent outlet of Water for Injection and/or Pure Steam. Combined with our pre-treatment systems Bram-cor is your one stop shop of Water Purification.

## THERE ARE TWO DIFFERENT PS AND WFI GENERATORS AVAILABLE: THE SIMULTANEOUS AND THE ALTERNATIVE DESIGN

A simultaneous PS/WFI generator: uses multiple effect technology to drive the PS into an outlet. During this process, the first column is enlarged. This allows a higher capacity WFI to produce a lower percentage of PS, which is then extracted through a by-pass done by opposite valves. **The alternative PS/WFI generator:** uses a distiller and a PSG on the same frame, and is also managed by the same control board. Thus, if the capacity of PS and WFI become unbalanced, the control board is accessible (i.g. when the PS is too close to the capacity of the WFI or our client requires simultaneous generator).